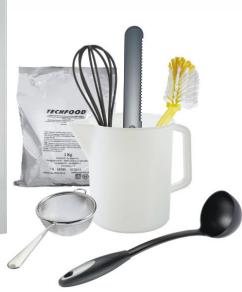

## What's included in the package:

Chocolate Kebab Rotating Unit and Tools
10kg Chocolate Cyclinder
Teflon Coated Choco Pita Maker
10kg of Pita Mix
500 Choco Kebab Serving Trays
Supplies will cater for approx. 500 servings