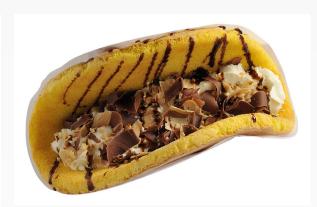

Treat customers to a delicious chocolate kebab with tasty milk and white chocolate wrapped with soft and light freshly made Choco Pita. Top this mouth watering treat off with a selection of cream, sprinkles or whatever your heart desires, this is one dessert not to be missed!

## KEY FEATURES

- Perfect for hotels, restaurants, shopping centres, weddings, parties and more!
- Make a variety of desserts, the possibilities are endless
- Have as a dessert or as a main feature
- Make your own fresh and warm pita
- Simple to use and easy to clean