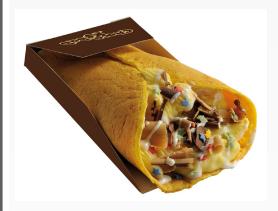

Treat customers to a delicious chocolate kebab with tasty milk and white chocolate wrapped with soft and light freshly made Choco Pita. Top this mouth watering treat off with a selection of cream, sprinkles or whatever your heart desires, this is one dessert not to be missed!

## What's included in the package:

Chocolate Kebab Rotating Unit and Tools
10kg Chocolate Cyclinder
Teflon Coated Choco Pita Maker
10kg of Pita Mix
500 Choco Kebab Serving Trays
Supplies will cater for approx. 500 servings