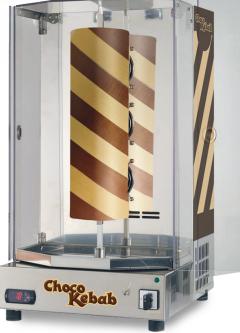

Treat customers to a delicious chocolate kebab with tasty milk and white chocolate wrapped with soft and light freshly made Choco Pita. Top this mouth watering treat off with a selection of cream, sprinkles or whatever your heart desires, this is one dessert not to be missed!

## SPECIFICATION CHOCO KEBAB

Height: 84 cm
 Width: 47 cm
 Depth: 52 cm
 Weight: 50 kg

Electrical: AC 220 - 240V

50/60Hz - 200W

• **Product code**: Choco kebab