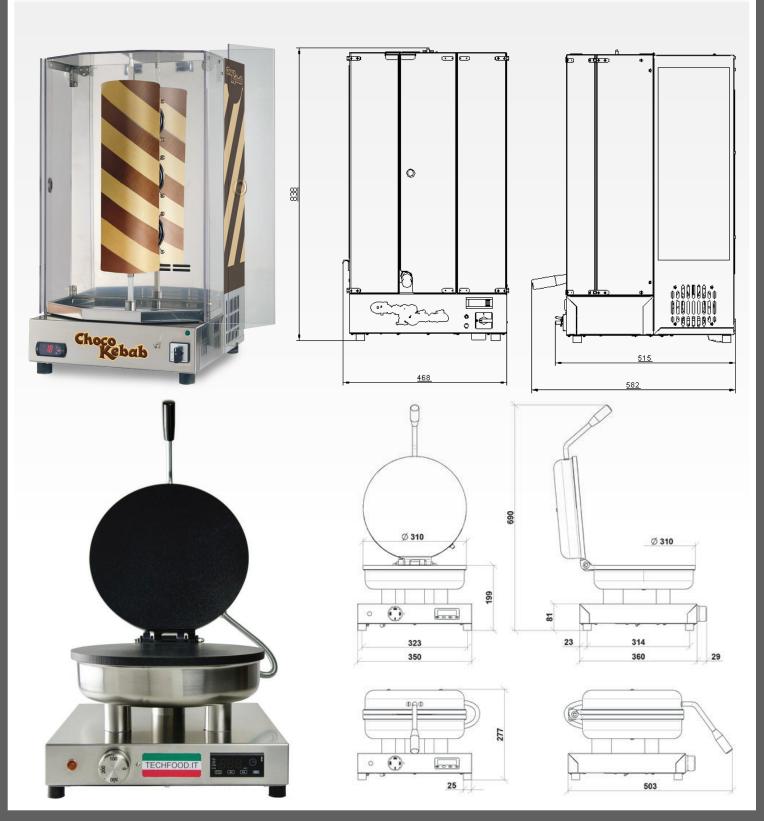

## SPECIFICATION CHOCO KEBAB

Height: 84 cm
 Width: 47 cm
 Depth: 52 cm
 Weight: 50 kg

Electrical: AC 220 - 240V

50/60Hz - 200W

• **Product code**: Choco kebab

## SPECIFICATION PITA MAKER

• **Height**: 28 / 69(open) cm

Width: 35 cm
 Depth: 50 cm
 Weight: 19 kg

• **Electrical**: AC 220 - 240V

50/60Hz - 2400W

Product code: Rondo 30