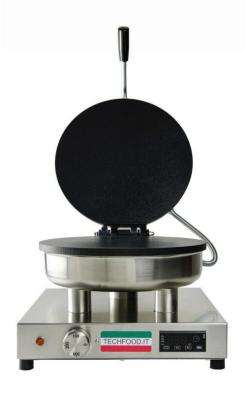

## What's included in the package:

Chocolate Kebab Rotating Unit and Tools
10kg Chocolate Cyclinder
Teflon Coated Choco Pita Maker
10kg of Pita Mix
500 Choco Kebab Serving Trays
Supplies will cater for approx. 500 servings

## SPECIFICATION PITA MAKER

• **Height**: 28 / 69(open) cm

Width: 35 cm
 Depth: 50 cm
 Weight: 19 kg

• **Electrical**: AC 220 - 240V

50/60Hz - 2400W

Product code: Rondo 30