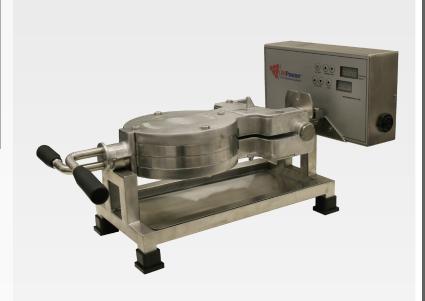

## ROUND WAFFLE MAKER WITH AUTO START

This appliance allows your kitchen staff to create a perfect Belgian Style round, evenly cooked waffle in about 3 minutes, and then either repeat the process with identical results or quickly clean and store the appliance for later use.

- Non stick teflon coated plates.
- 180 rotation for even cooking.
- easy to remove and replace plates on site.
- Timer automatically switches on when unit is rotated.
- electronic temperature and timer display.

## SPECIFICATIONS

Height: 31cm
Width: 31.5cm
Depth: 62.5cm
Weight: 18kg
Electrical: AC 230V

50Hz - 1200W

Product code: Round waffle

maker

email: info@jmposner.co.uk Tel: 0044 (0) 1923 220805 website: www.jmposner.co.uk Fax: 0044 (0) 1923 250797