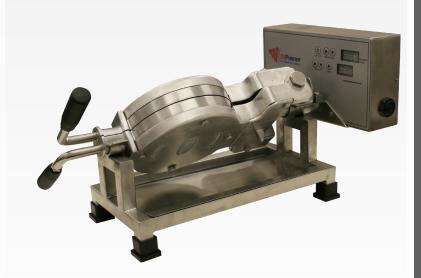

## ROUND WAFFLE MAKER WITH AUTO START

This appliance allows your kitchen staff to create a perfect Belgian Style round, evenly cooked waffle in about 3 minutes, and then either repeat the process with identical results or quickly clean and store the appliance for later use.

- Non stick teflon coated plates.
- 180 rotation for even cooking.
- easy to remove and replace plates on site.
- Timer automatically switches on when unit is rotated.
- electronic temperature and timer display.

## SPECIFICATIONS

Height: 31cm
Width: 31.5cm
Depth: 62.5cm
Weight: 18kg
Electrical: AC 230V

50Hz - 1200W

Product code: Round waffle

maker

email: info@jmposner.co.uk Tel: 0044 (0) 1923 220805 website: www.jmposner.co.uk Fax: 0044 (0) 1923 250797