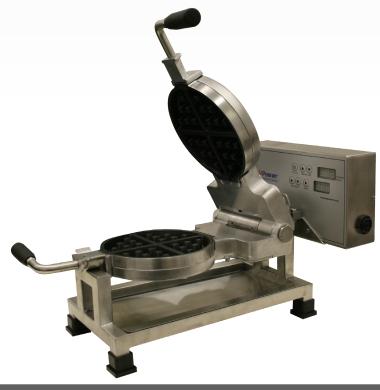

## ROUND WAFFLE MAKER WITH AUTO START

This appliance allows your kitchen staff to create a perfect Belgian Style round, evenly cooked waffle in about 3 minutes, and then either repeat the process with identical results or quickly clean and store the appliance for later use.

- Non stick teflon coated plates.
- 180 rotation for even cooking.
- easy to remove and replace plates on site.
- Timer automatically switches on when unit is rotated.
- electronic temperature and timer display.

## SPECIFICATIONS

Height: 31cm
Width: 31.5cm
Depth: 62.5cm
Weight: 18kg
Electrical: AC 230V

50Hz - 1200W

Product code: Round waffle

maker

email: info@jmposner.co.uk Tel: 0044 (0) 1923 220805 website: www.jmposner.co.uk Fax: 0044 (0) 1923 250797